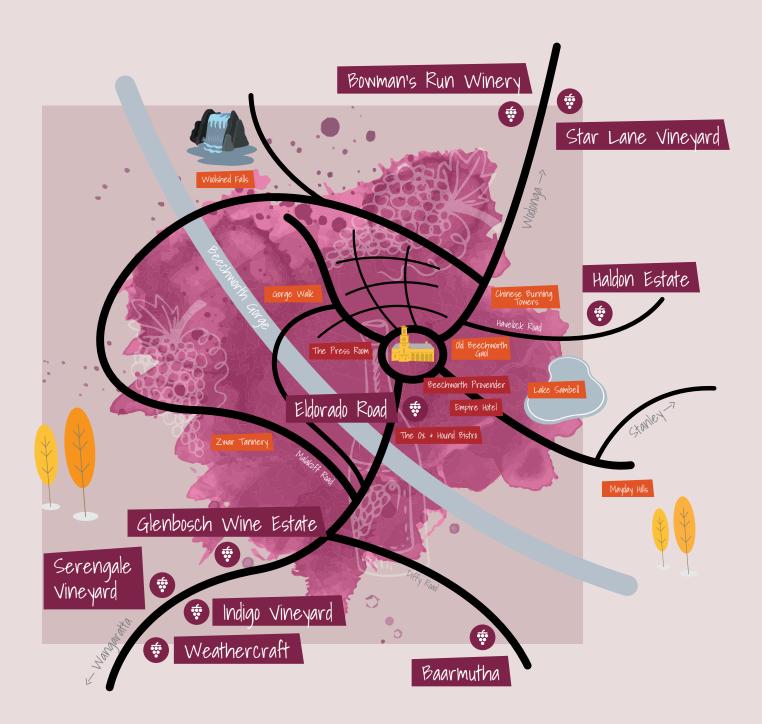

## OUR WINERIES

Baarmutha boasts an underground cellar in buried shipping containers. Stay onsite at Indigo or Serengale for an immersive experience. Keep a look out for Star Lane's decadent long lunches. The tiniest wineries are Bowman's Run and Haldon Estate set in stunning locations. Glenbosch boasts an awesome vista to enjoy wine and a meal. Weathercraft are focused on Shiraz and Chardonnay, and introducing Spanish varietals. Eldorado Road boasts a town centre cellar door the perfect way to end your day of wine touring.

#### **f** Facebook.com/BeechworthHiddenWineries

There are cosy fires in winter and exceptional views in summer. Haldon Estate, Baarmutha and Indigo Vineyard have picnic facilities where you can enjoy the grounds. Serengale Vineyard's cellar door is set within their winery and Bowman's Run and Star Lane lie in the sleepy hamlet of Wooragee.